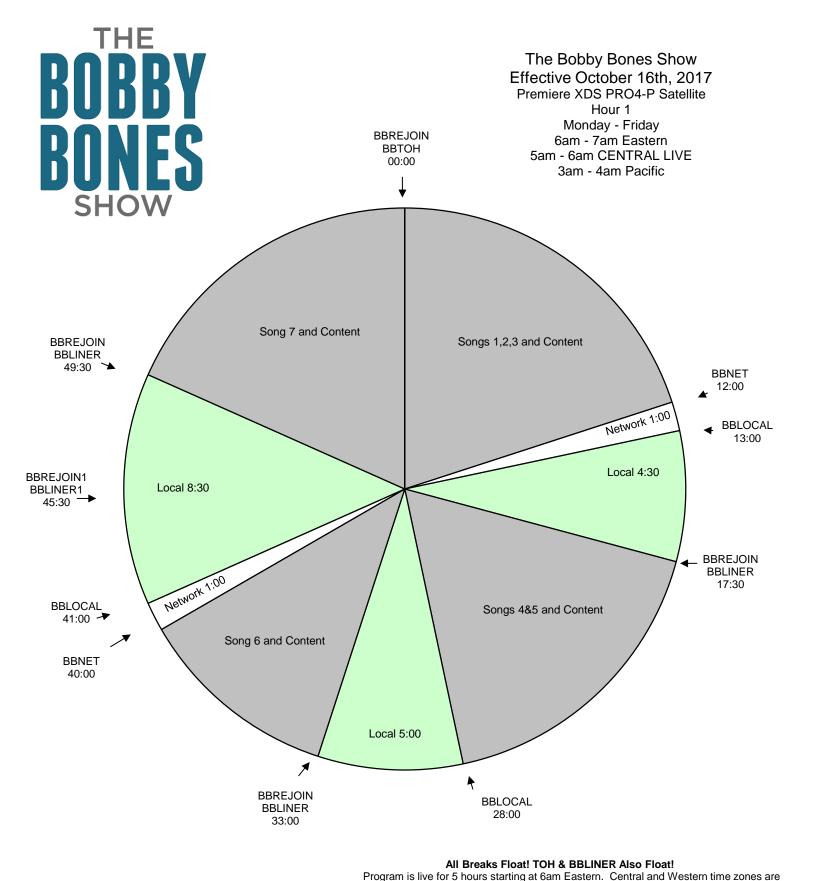

For Technical Assistance call: Premiere Network Operations Center: 800-276-4431 Technical Info: www.premiereradio.com/engineering

**Premiere** NETWORKS

welcome to air 5 hours, starting at 5am local time.
4431 Network will program music and talk during the content segments. Stations are welcome to schedule additional songs in the 8 minute local segments

BBLOCAL - Fires local breaks. All breaks float.

BBLINER - Float. Fires locally voiced short show ID - must be exactly 5 second, dry voice BBLINER1 - Fires locally voiced short show ID - must be exactly 5 second, dry voice BBREJOIN - Joins the show

BBREJOIN1 - Optional rejoin for 4:30 local break in 1st break, 4:00 in 3rd break. BBTOH - Float. Fires locally produced top of hour ID - network will go silent for :15 BBCONTEST - For iHeartMedia Stations Contesting